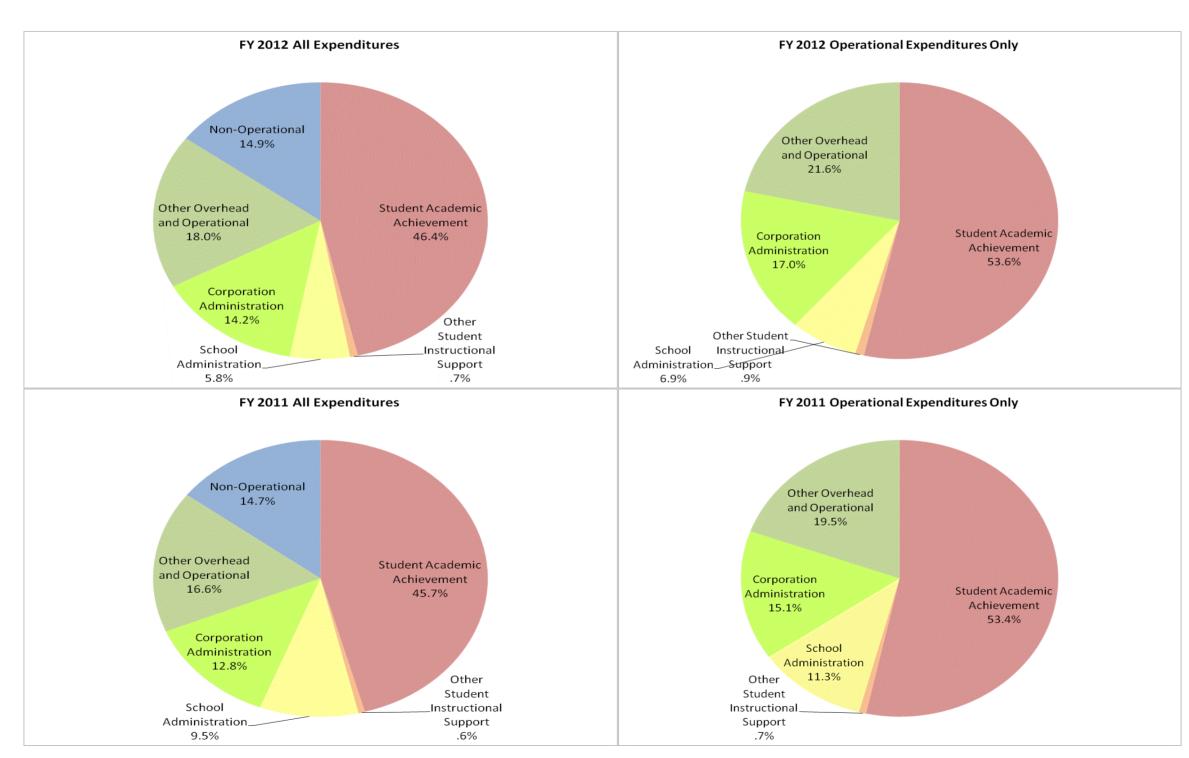

## School Corporation Expenditures by Expenditure Type Biannual Financial Report Data July 2011 - June 2012 Imagine Master Academy (9695)

|                               |                                | F       | FY06 % of Total |             | FY09 % of Total |             | FY11 % of Total |             | FY12 % of Total |  |
|-------------------------------|--------------------------------|---------|-----------------|-------------|-----------------|-------------|-----------------|-------------|-----------------|--|
| Imagine Master Academy (9695) | Student Instructional Category | FY 2006 | Exp             | FY 2009     | Exp             | FY 2011     | Exp             | FY 2012     | Ехр             |  |
|                               | Student Academic Achievement   | \$0     |                 | \$2,365,402 | 41.6%           | \$3,238,378 | 45.7%           | \$2,997,694 | 46.4%           |  |
|                               | Student Instructional Support  | \$0     |                 | \$449,583   | 7.9%            | \$721,068   | 10.2%           | \$422,578   | 6.5%            |  |
|                               | Overhead and Operational       | \$0     |                 | \$1,538,421 | 27.0%           | \$2,082,535 | 29.4%           | \$2,078,850 | 32.2%           |  |
|                               | Nonoperational                 | \$0     |                 | \$1,337,063 | 23.5%           | \$1,041,778 | 14.7%           | \$960,550   | 14.9%           |  |
|                               | Grand Total                    | \$0     |                 | \$5,690,469 |                 | \$7,083,760 |                 | \$6,459,672 |                 |  |